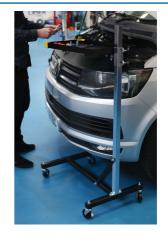

## **Mobile Service Table**

Keep tools and parts close to hand and easily accessible with this mobile service trolley, perfectly designed to be positioned over a vehicle engine bay, in a vehicle via the doors or over the car boot. The simple design allows the tray to be move up and down a single support, with height adjustment from 515mm up to 1300mm, ensuring the tray can be positioned at the required height for any tools, components or spares to be kept as close as possible to wherever they are needed.

## **Additional Information**

- Adjustable height: 515 1300mm.
- Max loading capacity: 50kg.
- Overall dimensions: 500 x 745 x 1345mm; tray dimensions: 40 x 340 x 700mm.
- · Four 74mm swivel castor wheels for easy manoeuvrability (2 with brake).
- · Ideal for carrying a slave battery, tools and parts etc. Narrow enough to access through a vehicle door.