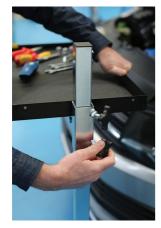

## **Mobile Service Table**

Keep tools and parts close to hand and easily accessible with this mobile service trolley, perfectly designed to be positioned over a vehicle engine bay, in a vehicle via the doors or over the car boot. The simple design allows the tray to be move up and down a single support, with height adjustment from 515mm up to 1300mm, ensuring the tray can be positioned at the required height for any tools, components or spares to be kept as close as possible to wherever they are needed.

## **Additional Information**

- Adjustable height: 515 1300mm.
- Max loading capacity: 50kg.
- Overall dimensions: 500 x 745 x 1345mm; tray dimensions: 40 x 340 x 700mm.
- · Four 74mm swivel castor wheels for easy manoeuvrability (2 with brake).
- · Ideal for carrying a slave battery, tools and parts etc. Narrow enough to access through a vehicle door.