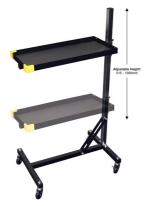

## **Mobile Service Table**

Keep tools and parts close to hand and easily accessible with this mobile service trolley, perfectly designed to be positioned over a vehicle engine bay, in a vehicle via the doors or over the car boot. The simple design allows the tray to be move up and down a single support, with height adjustment from 515mm up to 1300mm, ensuring the tray can be positioned at the required height for any tools, components or spares to be kept as close as possible to wherever they are needed.

## **Additional Information**

- Adjustable height: 515 1300mm.
- Max loading capacity: 50kg.
- Overall dimensions: 500 x 745 x 1345mm; tray dimensions: 40 x 340 x 700mm.
- · Four 74mm swivel castor wheels for easy manoeuvrability (2 with brake).
- · Ideal for carrying a slave battery, tools and parts etc. Narrow enough to access through a vehicle door.